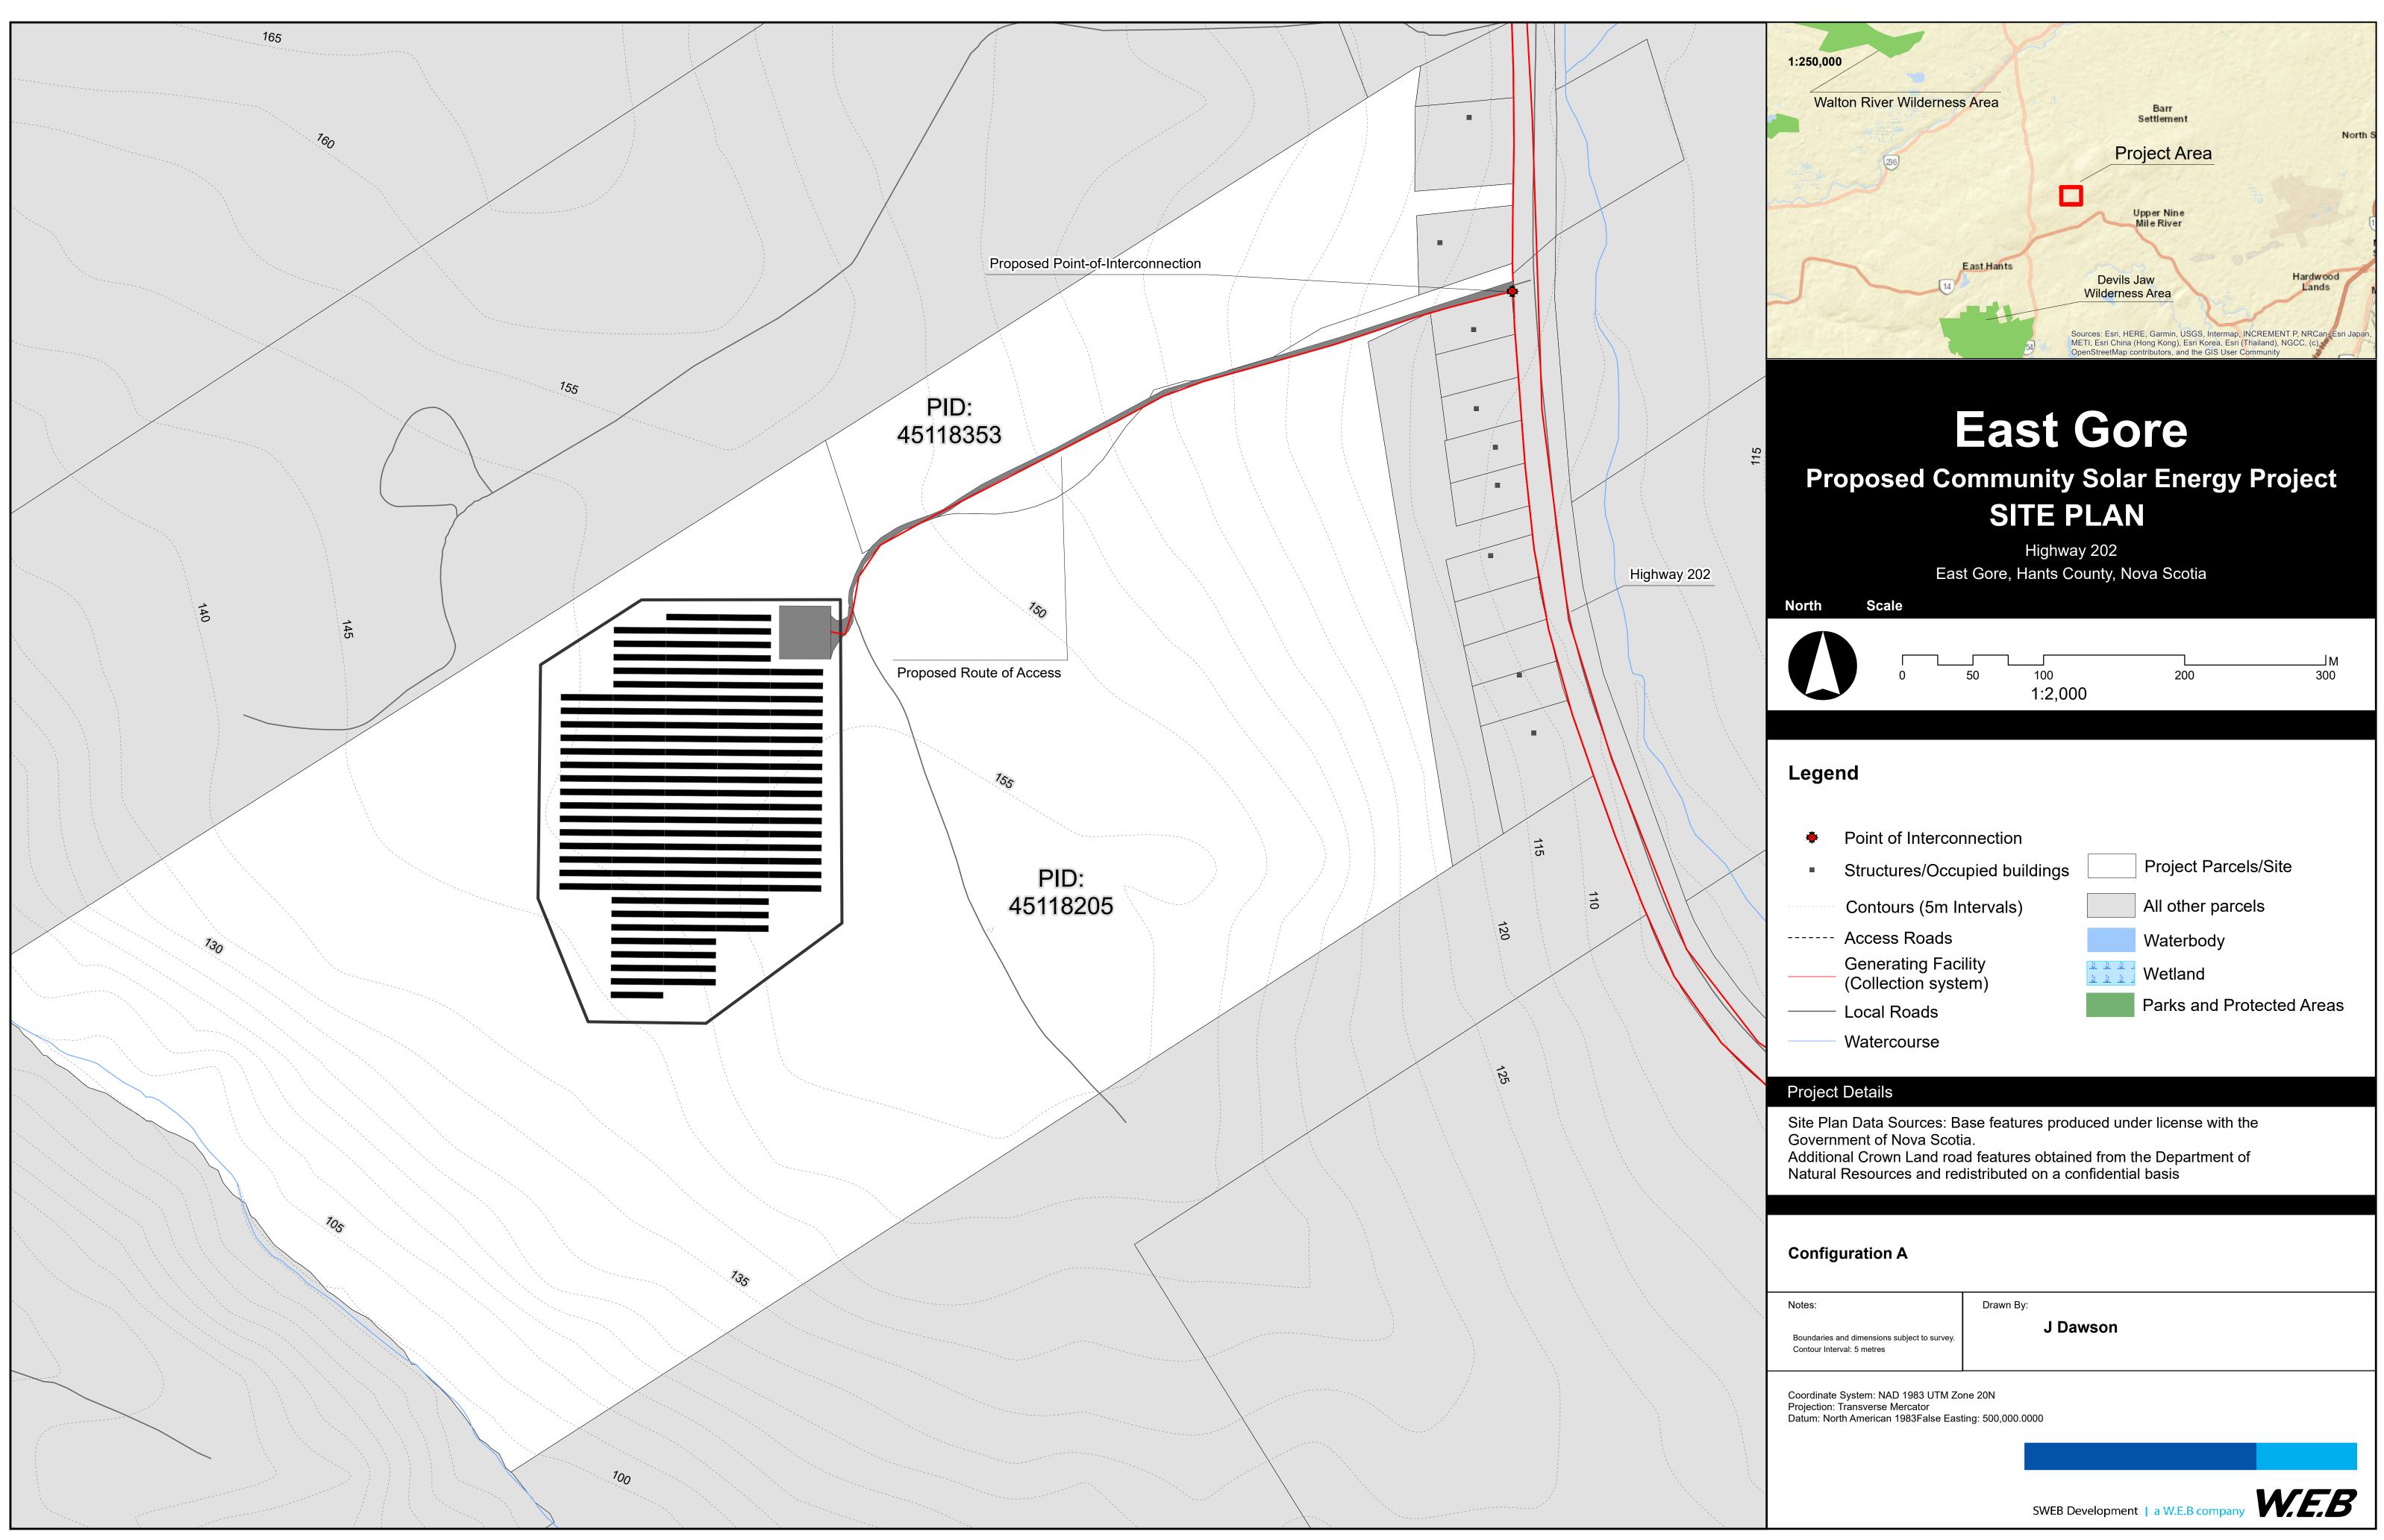

| ۰ | Point of Interconnection                   |                           |                           |
|---|--------------------------------------------|---------------------------|---------------------------|
| • | Structures/Occupied buildings              |                           | Project Parcels/Site      |
|   | Contours (5m Intervals)                    |                           | All other parcels         |
|   | Access Roads                               |                           | Waterbody                 |
|   | Generating Facility<br>(Collection system) | <u>* * * 7</u><br>* * * 7 | Wetland                   |
|   | Local Roads                                |                           | Parks and Protected Areas |
|   | Watercourse                                |                           |                           |

| Configuration A |  |
|-----------------|--|
|-----------------|--|

| Notes:                                                                                                                               | Drawn By: |  |  |
|--------------------------------------------------------------------------------------------------------------------------------------|-----------|--|--|
| Boundaries and dimensions subject to survey.<br>Contour Interval: 5 metres                                                           | J Dawson  |  |  |
| Coordinate System: NAD 1983 UTM Zone 20N<br>Projection: Transverse Mercator<br>Datum: North American 1983False Easting: 500,000.0000 |           |  |  |
|                                                                                                                                      |           |  |  |
|                                                                                                                                      |           |  |  |